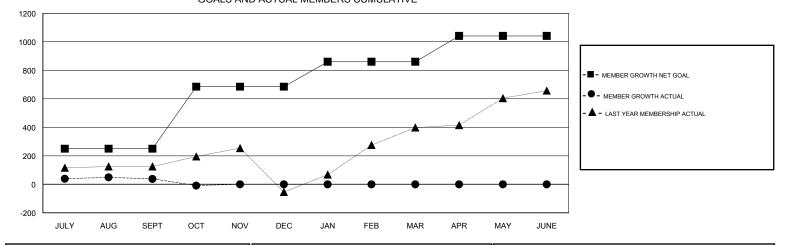

## GMT: N S SANKAR

| GMT: N S SA   | NKAR          |             | LOCAT         | INDIA                 | GMT CA                    |                         |                                                    |  |
|---------------|---------------|-------------|---------------|-----------------------|---------------------------|-------------------------|----------------------------------------------------|--|
| -             | Clu           | bs          |               | Members               |                           |                         |                                                    |  |
|               | RESULTS FO    | R 2018-2019 |               | RESULTS FOR 2018-2019 |                           |                         |                                                    |  |
| QUARTER       | NEW CLUB GOAL | NEW CLUBS   | DROPPED CLUBS | QUARTER               | MEMBER GROWTH NET<br>GOAL | MEMBER GROWTH<br>ACTUAL | DROPPED<br>MEMBERS ACTUAL<br>(including transfers) |  |
| JULY/AUG/SEPT | 5             | 0           | 0             | JULY/AUG/SEPT         | 250                       | 207                     | 163                                                |  |
| OCT/NOV/DEC   | 3             | 0           | 1             | OCT/NOV/DEC           | 435                       | 19                      | 63                                                 |  |
| JAN/FEB/MAR   | 5             | 0           | 0             | JAN/FEB/MAR           | 175                       | 0                       | 0                                                  |  |
| APR/MAY/JUNE  | 4             | 0           | 0             | APR/MAY/JUNE          | 181                       | 0                       | 0                                                  |  |