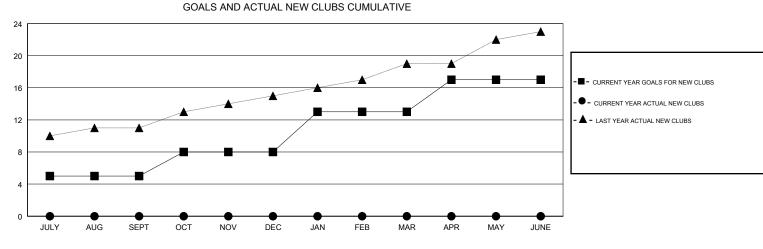

## GMT: N S SANKAR

| GMT: N S SA   | NKAR          |             | LOCAT         | INDIA                 | GMT CA                    |                         |                                                    |  |
|---------------|---------------|-------------|---------------|-----------------------|---------------------------|-------------------------|----------------------------------------------------|--|
| -             | Clu           | bs          |               | Members               |                           |                         |                                                    |  |
|               | RESULTS FO    | R 2018-2019 |               | RESULTS FOR 2018-2019 |                           |                         |                                                    |  |
| QUARTER       | NEW CLUB GOAL | NEW CLUBS   | DROPPED CLUBS | QUARTER               | MEMBER GROWTH NET<br>GOAL | MEMBER GROWTH<br>ACTUAL | DROPPED<br>MEMBERS ACTUAL<br>(including transfers) |  |
| JULY/AUG/SEPT | 5             | 0           | 0             | JULY/AUG/SEPT         | 250                       | 207                     | 163                                                |  |
| OCT/NOV/DEC   | 3             | 0           | 1             | OCT/NOV/DEC           | 435                       | 19                      | 63                                                 |  |
| JAN/FEB/MAR   | 5             | 0           | 0             | JAN/FEB/MAR           | 175                       | 0                       | 0                                                  |  |
| APR/MAY/JUNE  | 4             | 0           | 0             | APR/MAY/JUNE          | 181                       | 0                       | 0                                                  |  |